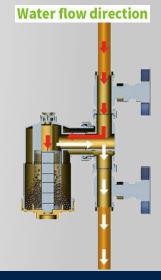

## CORGI MAGNETIC FILTER

**Product Code: C-INLINE** 

- Removing iron, nickel and cobalt particles in the water
- Saving energy by 6% per annum
- Providing consistent protection for the boiling system
- Reducing carbon emission
- Saving maintenance cost
- Extending longevity of the system
- No extra operating cost
- Easy to install and clean.

New Design 9200 Gauss Boiler Magnetic Water Filter (C-INLINE)

1. Material of main body: PA66+30% glass fibre

2. Working pressure: 3 bar

3. Maximum pressure: 12 bar

4. Maximum temperature: 120°C

5. Magnetic field of rod: 9200 gauss

6. Connection 2 x ball valves - Ø22 compression

7. Filter volume: 530ml

CORGI CONTROLS, TOWER HOUSE, VALE RISE, TONBRIDGE, KENT TN9 1TB Tel: 01732 351680 www.corgicontrols.co.uk