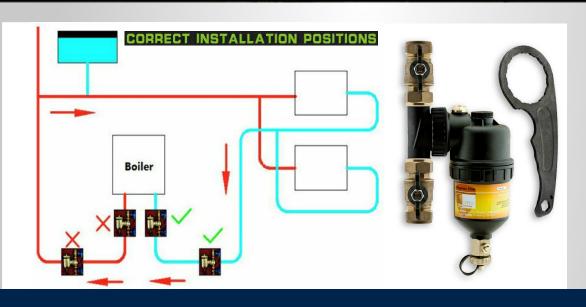

## CORGI MAGNETIC FILTER

**Product Code: C-INLINE** 

- Removing iron, nickel and cobalt particles in the water
- Saving energy by 6% per annum
- Providing consistent protection for the boiling system
- Reducing carbon emission
- Saving maintenance cost
- Extending longevity of the system
- No extra operating cost
- Easy to install and clean.

New Design 9200 Gauss Boiler Magnetic Water Filter (C-INLINE)

1. Material of main body: PA66+30% glass fibre

2. Working pressure: 3 bar

3. Maximum pressure: 12 bar

4. Maximum temperature: 120°C

5. Magnetic field of rod: 9200 gauss

6. Connection 2 x ball valves - Ø22 compression

7. Filter volume: 530ml

CORGI CONTROLS, TOWER HOUSE, VALE RISE, TONBRIDGE, KENT TN9 1TB Tel: 01732 351680 www.corgicontrols.co.uk