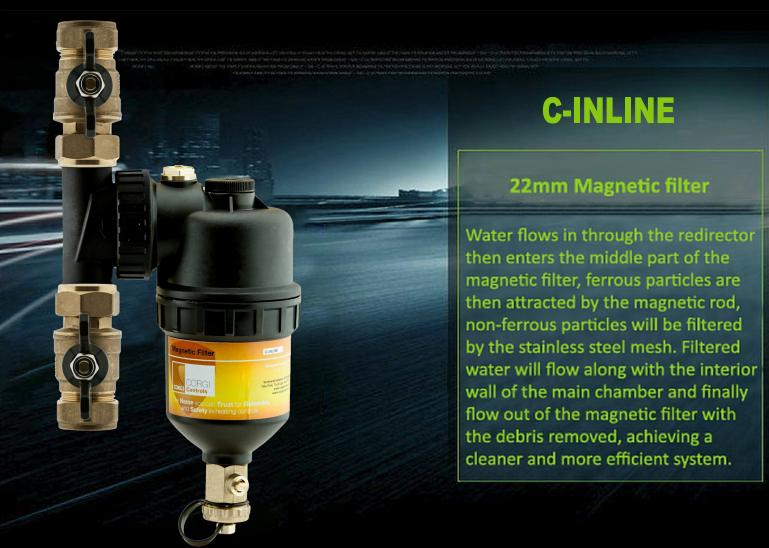

## CORGI MAGNETIC FILTER

**Product Code: C-INLINE** 

- Removing iron, nickel and cobalt particles in the water
- Saving energy by 6% per annum
- Providing consistent protection for the boiling system
- Reducing carbon emission
- Saving maintenance cost
- Extending longevity of the system
- No extra operating cost
- Easy to install and clean.

New Design 9200 Gauss Boiler Magnetic Water Filter (C-INLINE)

1. Material of main body: PA66+30% glass fibre

2. Working pressure: 3 bar

3. Maximum pressure: 12 bar

4. Maximum temperature: 120°C

5. Magnetic field of rod: 9200 gauss

6. Connection 2 x ball valves - Ø22 compression

7. Filter volume: 530ml

CORGI CONTROLS, TOWER HOUSE, VALE RISE, TONBRIDGE, KENT TN9 1TB Tel: 01732 351680 www.corgicontrols.co.uk