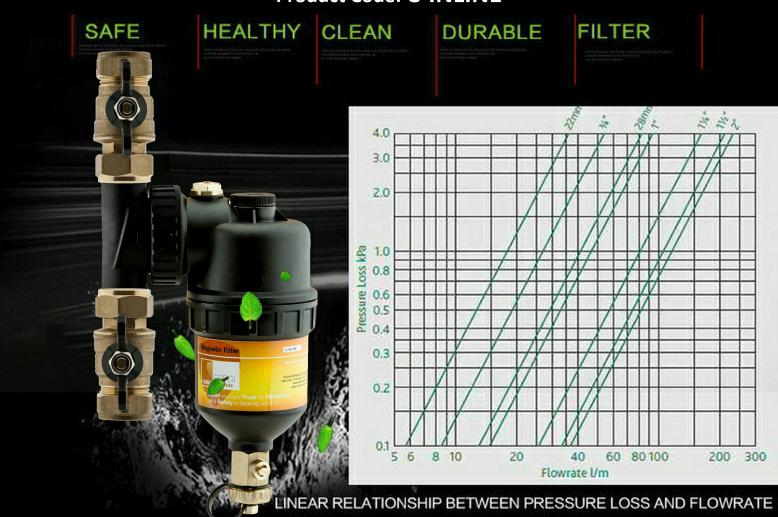

## CORGI MAGNETIC FILTER

**Product Code: C-INLINE** 

- Removing iron, nickel and cobalt particles in the water
- Saving energy by 6% per annum
- Providing consistent protection for the boiling system
- Reducing carbon emission
- Saving maintenance cost
- Extending longevity of the system
- No extra operating cost
- Easy to install and clean.

New Design 9200 Gauss Boiler Magnetic Water Filter (C-INLINE)

1. Material of main body: PA66+30% glass fibre

2. Working pressure: 3 bar

3. Maximum pressure: 12 bar

4. Maximum temperature: 120°C

5. Magnetic field of rod: 9200 gauss

6. Connection 2 x ball valves - Ø22 compression

7. Filter volume: 530ml

CORGI CONTROLS, TOWER HOUSE, VALE RISE, TONBRIDGE, KENT TN9 1TB Tel: 01732 351680 www.corgicontrols.co.uk